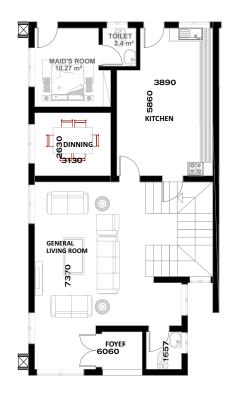

## SHOLES COURT PHASE I MABUSHI

6 UNITS OF 4BEDROOM SEMI DETACHED TERRACE. 6 UNITS OF 3BEDROOM BLOCK OF FLATS. 1 STUDIO APARTMENT.

Location: Asebe St, Kado, after emadeb filing station. 900108, Abuja

SHOLES CITY
LIFE CAMP BERGER

4 UNITS 3BEDROOM BLOCK OF FLAT WITH 2 LIVING ROOM AT SHOLES CITY LIFE CAMP BERGER.

Located at Dextra Layout Fct Abuja.

## **BLOCK OF FLAT**

SHOLES CITY LIFE CAMP BERGER TERRACES

7 UNITS OF 4 BEDROOM SEMI DETACHED TERRACE WITH MAID ROOM

Located at Dextra Layout Fct Abuja