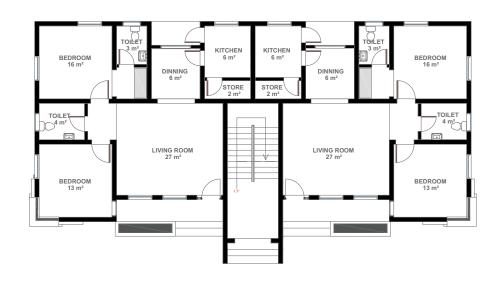

## SHOLES COURT PHASE I MABUSHI

6 UNITS OF 4BEDROOM SEMI DETACHED TERRACE. 6 UNITS OF 3BEDROOM BLOCK OF FLATS. 1 STUDIO APARTMENT.

Location: Asebe St, Kado, after emadeb filing station. 900108, Abuja

SHOLES CITY
LIFE CAMP BERGER

4 UNITS 3BEDROOM BLOCK OF FLAT WITH 2 LIVING ROOM AT SHOLES CITY LIFE CAMP BERGER.

Located at Dextra Layout Fct Abuja.

## **BLOCK OF FLAT**

SHOLES CITY LIFE CAMP BERGER TERRACES

7 UNITS OF 4 BEDROOM SEMI DETACHED TERRACE WITH MAID ROOM

Located at Dextra Layout Fct Abuja