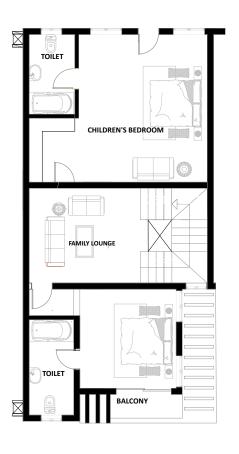

## SHOLES COURT PHASE I MABUSHI

6 UNITS OF 4BEDROOM SEMI DETACHED TERRACE. 6 UNITS OF 3BEDROOM BLOCK OF FLATS. 1 STUDIO APARTMENT.

Location: Asebe St, Kado, after emadeb filing station. 900108, Abuja

SHOLES CITY
LIFE CAMP BERGER

4 UNITS 3BEDROOM BLOCK OF FLAT WITH 2 LIVING ROOM AT SHOLES CITY LIFE CAMP BERGER.

Located at Dextra Layout Fct Abuja.

## **BLOCK OF FLAT**

SHOLES CITY LIFE CAMP BERGER TERRACES

7 UNITS OF 4 BEDROOM SEMI DETACHED TERRACE WITH MAID ROOM

Located at Dextra Layout Fct Abuja