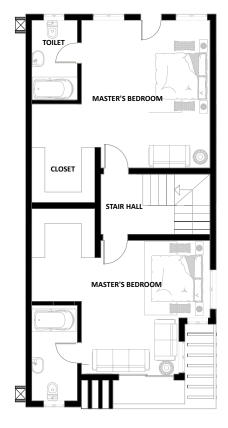

## SHOLES COURT PHASE I MABUSHI

6 UNITS OF 4BEDROOM SEMI DETACHED TERRACE. 6 UNITS OF 3BEDROOM BLOCK OF FLATS. 1 STUDIO APARTMENT.

Location: Asebe St, Kado, after emadeb filing station. 900108, Abuja

SHOLES CITY
LIFE CAMP BERGER

4 UNITS 3BEDROOM BLOCK OF FLAT WITH 2 LIVING ROOM AT SHOLES CITY LIFE CAMP BERGER.

Located at Dextra Layout Fct Abuja.

## **BLOCK OF FLAT**

SHOLES CITY LIFE CAMP BERGER TERRACES

7 UNITS OF 4 BEDROOM SEMI DETACHED TERRACE WITH MAID ROOM

Located at Dextra Layout Fct Abuja